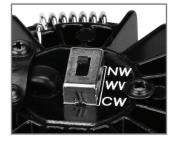

## Description

Anti-glare deep set 9W LED recessed fixed downlight with SMD LED chips and optical lens. Comes complete with LED driver and flex & plug, fully dimmable with suitable dimmers.

Now with TRIO, the added option of changing the colour temperature output of the downlight with a dip switch at the back of the fitting.

## **Specification Features**

| Input Voltage:                          | 240VAC                                                                         |  |
|-----------------------------------------|--------------------------------------------------------------------------------|--|
| Power (W):                              | 9W                                                                             |  |
| IP rating (IP):                         | IP54                                                                           |  |
| Lumens (lm):                            | Warm White 3000K - 7851m<br>Neutral White 4000K - 9201m<br>White 5000K - 8651m |  |
| LED type:                               | SMD                                                                            |  |
| CCT:                                    | 3000K - 4000K - 5000K (Switchable)                                             |  |
| CRI:                                    | ≥80                                                                            |  |
| Beam angle (°):                         | 60°                                                                            |  |
| Dimmable:                               | Yes                                                                            |  |
| Lifespan (hrs):                         | 40,000hrs                                                                      |  |
| Cutout (p):                             | Ø88-Ø90mm                                                                      |  |
| * Fully dimmable with suitable dimmers. |                                                                                |  |
|                                         |                                                                                |  |