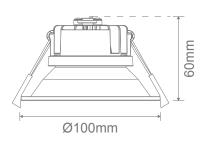

## **Specification Features**

| Input Voltage:                          | 240VAC                                                                         |  |
|-----------------------------------------|--------------------------------------------------------------------------------|--|
| Power (W):                              | 9W                                                                             |  |
| IP rating (IP):                         | IP54                                                                           |  |
| Lumens (lm):                            | Warm White 3000K - 7851m<br>Neutral White 4000K - 9201m<br>White 5000K - 8651m |  |
| LED type:                               | SMD                                                                            |  |
| CCT:                                    | 3000K - 4000K - 5000K (Switchable)                                             |  |
| CRI:                                    | ≥80                                                                            |  |
| Beam angle (°):                         | 60°                                                                            |  |
| Dimmable:                               | Yes                                                                            |  |
| Lifespan (hrs):                         | 40,000hrs                                                                      |  |
| Cutout (p):                             | Ø88-Ø90mm                                                                      |  |
| * Fully dimmable with suitable dimmers. |                                                                                |  |
|                                         |                                                                                |  |

## Diagrams / Additional

Cutout: Ø88-Ø90mm

| Item No.   | Variant | Colour Temperature |
|------------|---------|--------------------|
| DEEP-9-WHT | 20815   | TRIO               |