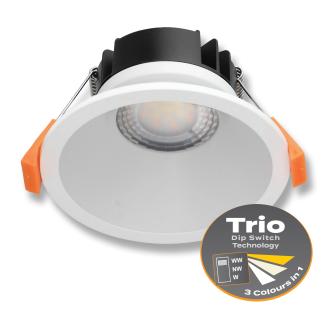

## DEEP-9 LED Downlight

## Description

Anti-glare deep set 9W LED recessed fixed downlight with SMD LED chips and optical lens. Comes complete with LED driver and flex & plug, fully dimmable with suitable dimmers.

Now with TRIO, the added option of changing the colour temperature output of the downlight with a dip switch at the back of the fitting.

## **Specification Features**

| Input Voltage:                          | 240VAC                                                                         |  |
|-----------------------------------------|--------------------------------------------------------------------------------|--|
| Power (W):                              | 9W                                                                             |  |
| IP rating (IP):                         | IP54                                                                           |  |
| Lumens (lm):                            | Warm White 3000K - 7851m<br>Neutral White 4000K - 9201m<br>White 5000K - 8651m |  |
| LED type:                               | SMD                                                                            |  |
| CCT:                                    | 3000K - 4000K - 5000K (Switchable)                                             |  |
| CRI:                                    | ≥80                                                                            |  |
| Beam angle (°):                         | 60°                                                                            |  |
| Dimmable:                               | Yes                                                                            |  |
| Lifespan (hrs):                         | 40,000hrs                                                                      |  |
| Cutout (p):                             | Ø88-Ø90mm                                                                      |  |
| * Fully dimmable with suitable dimmers. |                                                                                |  |
|                                         |                                                                                |  |